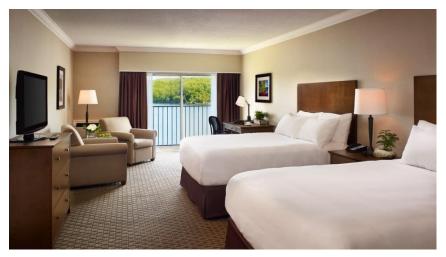

## **Lakeside Rooms**

These hotel style rooms are conveniently located right at the beach offering an excellent view of the lake, steps from the waterfront activities and just a 10 minute walk to the Pavilion. Each guest room sports a fresh look with clean modern lines combined with soothing earth tones and a mix of naturally inspired textures that echo the surrounding Muskoka landscape.

Relax in comfort with **two queen beds**, a sitting area, work desk, mini desktop fridge and one brilliant view of the lake, which is just steps from your room.