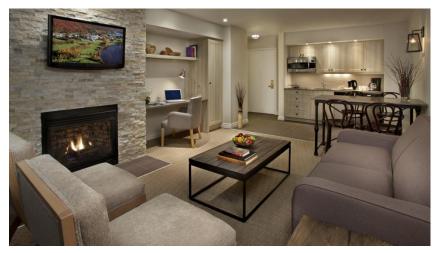

## Summit Lodge 1-Bedroom Suites

These smartly renovated Summit Lodges 1-Bedroom Suites are close to the Pavilion and just a ten minute walk from the lake with a balcony view. Rooms feature a separate bedroom with TV and **two double beds**.

A convenient kitchenette includes a two-burner stovetop, microwave, mini-fridge, dishwasher, toaster, kettle, coffee maker, pots, pans, dishes and cutlery. Relax in a separate living area with fireplace, stereo, TV and DVD player. Please note layouts and decor may vary.