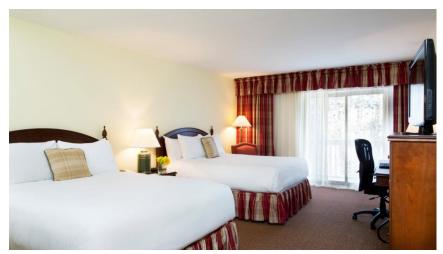

## **Pavilion Rooms**

These welcoming hotel rooms are conveniently located in the Pavilion, just a ten minute walk from the lake. These cozy yet polished guest rooms feature **two queen beds**, complete with a work desk, mini desktop fridge, separate vanity area and most have a balcony or terrace.